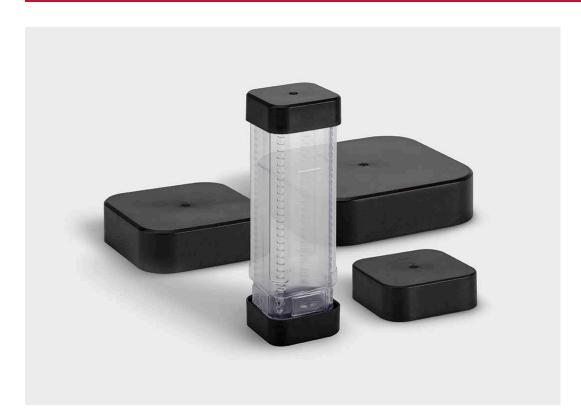

# End caps for additional protection of sharp objects

#### Product features BlockPack EndCaps

- → prevents the content from penetrating
- → made from impact resistant ABS
- → end caps can be clipped on the bottom of the BlockPack outer and inner part
- → end caps available for BK 32, 45, 65 and 85
- → only suitable for BlockPack in PVC